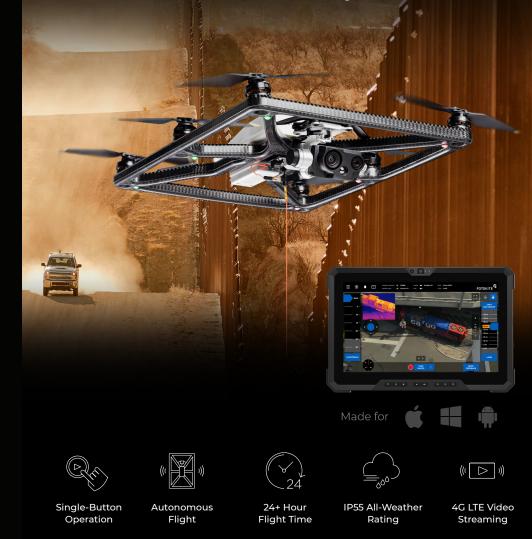

# **ELEVATED SITUATIONAL AWARENESS**

NO PILOTING REQUIRED

## A Step Towards the Future of Federal Policing

Introducing the Fotokite Sigma, the ultimate solution for aerial situational awareness. The Fotokite Sigma is an innovative and versatile tethered drone system that provides a unique and effective way to gather real-time aerial intelligence. With its innovative and versatile design this is a powerful tool designed to provide reliable and secure aerial situational awareness, making it an ideal solution for a variety of federal applications, including border security, disaster response, and law enforcement.

## Specifications

| Flight Time                       | 24 hours continuous.                                                                                                                                                            |
|-----------------------------------|---------------------------------------------------------------------------------------------------------------------------------------------------------------------------------|
| Safety & Regulations<br>Compliant | No piloting necessary; single button launch and land,<br>fully autonomous flight.                                                                                               |
| Weather Rating                    | IP55 Environmental rating, operate in rain, snow, and wind.<br>Maximum Operating Temperature: 14°F to 104°F.                                                                    |
| Range                             | Max height of 150 ft (45 m) from the Ground Station.                                                                                                                            |
| RGB Camera                        | Low-light RGB Camera resolution: 12 MP / 32x Zoom<br>(Blended 10x Optical + Digital Zoom, 0.5x to 16x).<br>RGB stream resolution of 1080p (1920 x 1080) / 30 fps.               |
| Thermal Camera                    | Radiometric Thermal Camera resolution of 240p (320 x 240) / 27 fps. Measures absolute temperature from -40°F to 752°F (-40°C to 400°C) , accuracy $\pm$ 5%.                     |
| LTE Modem &<br>Video Streaming    | Ethernet + WPA2 encrypted WiFi access point for live video<br>streaming, plus integrated LTE Modem to stream live video<br>remotely for mutual aid and remote incident command. |
| Flight Control                    | Fotokite Autopilot with no GPS dependency.                                                                                                                                      |
| Kite                              | 2.6 lbs (1.2 kg) Take-Off weight, weather sealed Carbon fiber<br>& advanced composites.                                                                                         |
| Ground Station                    | 20 lbs (9 kg), 19.85 x 13.85 x 9.05 in (504 x 352 x 230 mm).                                                                                                                    |